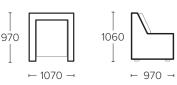

## **MEASUREMENTS**

3 SEATER

2 SEATER

**RECLINER** 

Scan QR code to view this product online at synargy.com