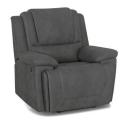

# **BREMEN**

A sleek design with upholstery panels giving depth & contrast, the Bremen is a comfortable addition to any home.

150KG MECHANISM

MANUAL RECLINE

ZIG ZAG SPRINGS

STRUCTURAL WARRANTY

MECHANICAL WARRANTY

## **BREMEN** SUITE

#### **KEY FEATURES & BENEFITS**

| FRAME      | FSC certified Pine and Plywood frame                                  | A sturdy frame constructed with sustainably sourced timber provides a solid and long-lasting base to the suite                                              |
|------------|-----------------------------------------------------------------------|-------------------------------------------------------------------------------------------------------------------------------------------------------------|
| FOUNDATION | Heavy gauge steel Zig Zag springs                                     | The foundation delivers long-lasting support & the first layer of comfort                                                                                   |
| FOAM       | Premium high-density D28 Polyurethane foam topped with a Dacron layer | Layered high & low density foam delivers seating that lasts without compromising on comfort                                                                 |
| MECHANISM  | Tested up to 150kgs at 25,000 cycles                                  | Warrantied for use up to 150kgs, this robust manual recliner mechanism has been crafted to last - that's 30kg more weight-loading than standard mechanisms! |
| UPHOLSTERY | Stocked in Nusuede fabric (graphite)                                  | Available in graphite with coffee bean trim, and can be made to order in smoke colour with slate trim                                                       |