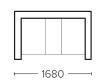

## **MEASUREMENTS**

3 SEATER

2 SEATER

**RECLINER** 

Scan QR code to view this product online at synargy.com