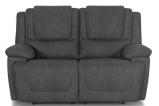

# **BREMEN**

A sleek design with upholstery panels giving depth & contrast, the Bremen is a comfortable addition to any home.

150KG MECHANISM

MANUAL RECLINE

ZIG ZAG SPRINGS

STRUCTURAL WARRANTY

MECHANICAL WARRANTY

## **BREMEN** SUITE

#### **KEY FEATURES & BENEFITS**

| FRAME      | FSC certified Pine and Plywood frame                                  | A sturdy frame constructed with sustainably sourced timber provides a solid and long-lasting base to the suite                                              |
|------------|-----------------------------------------------------------------------|-------------------------------------------------------------------------------------------------------------------------------------------------------------|
| FOUNDATION | Heavy gauge steel Zig Zag springs                                     | The foundation delivers long-lasting support & the first layer of comfort                                                                                   |
| FOAM       | Premium high-density D28 Polyurethane foam topped with a Dacron layer | Layered high & low density foam delivers seating that lasts without compromising on comfort                                                                 |
| MECHANISM  | Tested up to 150kgs at 25,000 cycles                                  | Warrantied for use up to 150kgs, this robust manual recliner mechanism has been crafted to last - that's 30kg more weight-loading than standard mechanisms! |
| UPHOLSTERY | Stocked in Nusuede fabric (graphite)                                  | Available in graphite with coffee bean trim, and can be made to order in smoke colour with slate trim                                                       |