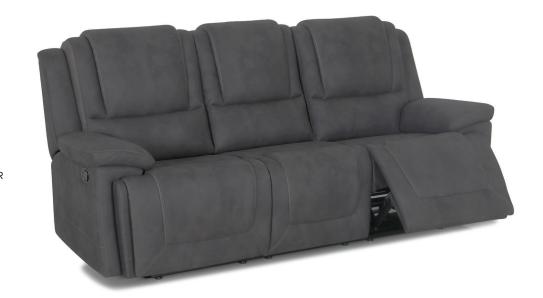

## **BREMEN** SUITE

#### **COLOURS AVAILABLE**

STOCKED IN

NUSUEDE FABRIC (GRAPHITE W COFFEE BEAN TRIM)

MADE TO ORDER

NUSUEDE FABRIC (SMOKE W SLATE TRIM)

#### **KEY FEATURES & BENEFITS**

| FRAME      | FSC certified Pine and Plywood frame                                  | A sturdy frame constructed with sustainably sourced timber provides a solid and long-lasting base to the suite                                              |
|------------|-----------------------------------------------------------------------|-------------------------------------------------------------------------------------------------------------------------------------------------------------|
| FOUNDATION | Heavy gauge steel Zig Zag springs                                     | The foundation delivers long-lasting support & the first layer of comfort                                                                                   |
| FOAM       | Premium high-density D28 Polyurethane foam topped with a Dacron layer | Layered high & low density foam delivers seating that lasts without compromising on comfort                                                                 |
| MECHANISM  | Tested up to 150kgs at 25,000 cycles                                  | Warrantied for use up to 150kgs, this robust manual recliner mechanism has been crafted to last - that's 30kg more weight-loading than standard mechanisms! |
| UPHOLSTERY | Stocked in Nusuede fabric (graphite)                                  | Available in graphite with coffee bean trim, and can be made to order in smoke colour with slate trim                                                       |

## **MEASUREMENTS**

3 SEATER

2 SEATER

**RECLINER** 

Scan QR code to view this product online at synargy.com